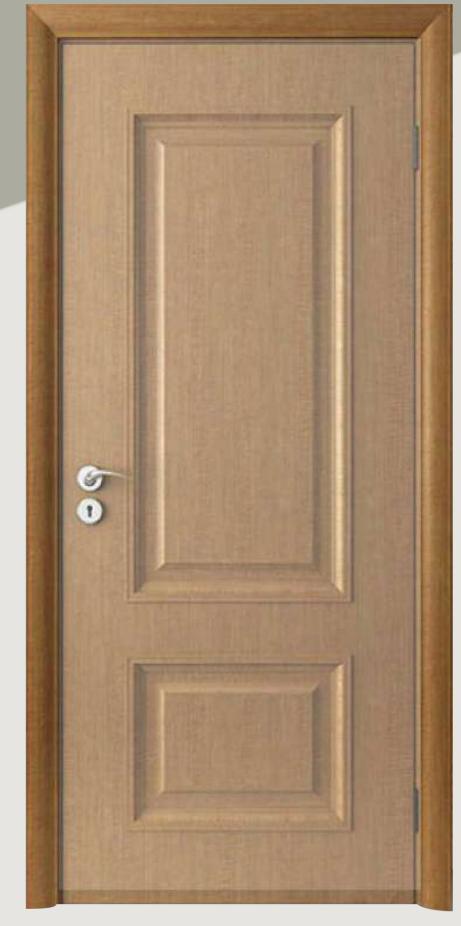

#### STEP INTO A WORLD OF ENDLESS

- FLUSH DOORS
- VENEER DOORS
- LAMINATED DOORS
- SKIN MOULDED DOORS
- LAMINATED MOULDED DOORS
- FRP DOORS
- FRD DOORS
- WOODEN PANEL DOORS
- SOLID WOOD DOOR FRAMES
- SAFETY DOOR

WOODENPANEL DOORS

VENEER DOORS

• SKIN MOULDED DOORS

SOLID WOODDOOR FRAMES

LAMINATEDMOULDED DOORS

LAMINATEDDOORS

FIBER REINFORCED
 PLASTIC (FRP)
 DOORS

SAFETY DOOR