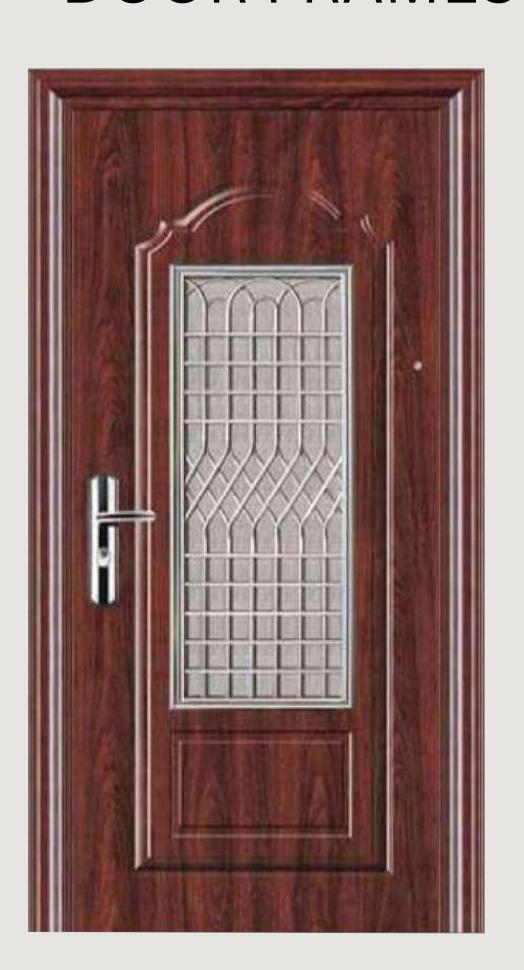

#### STEP INTO A WORLD OF ENDLESS

- FLUSH DOORS
- VENEER DOORS
- LAMINATED DOORS
- SKIN MOULDED DOORS
- LAMINATED MOULDED DOORS
- FRP DOORS
- FRD DOORS
- WOODEN PANEL DOORS
- SOLID WOOD DOOR FRAMES
- SAFETY DOOR

WOODENPANEL DOORS

VENEER DOORS

• SKIN MOULDED DOORS

SOLID WOODDOOR FRAMES

LAMINATEDMOULDED DOORS

LAMINATEDDOORS

FIBER REINFORCED
 PLASTIC (FRP)
 DOORS

SAFETY DOOR