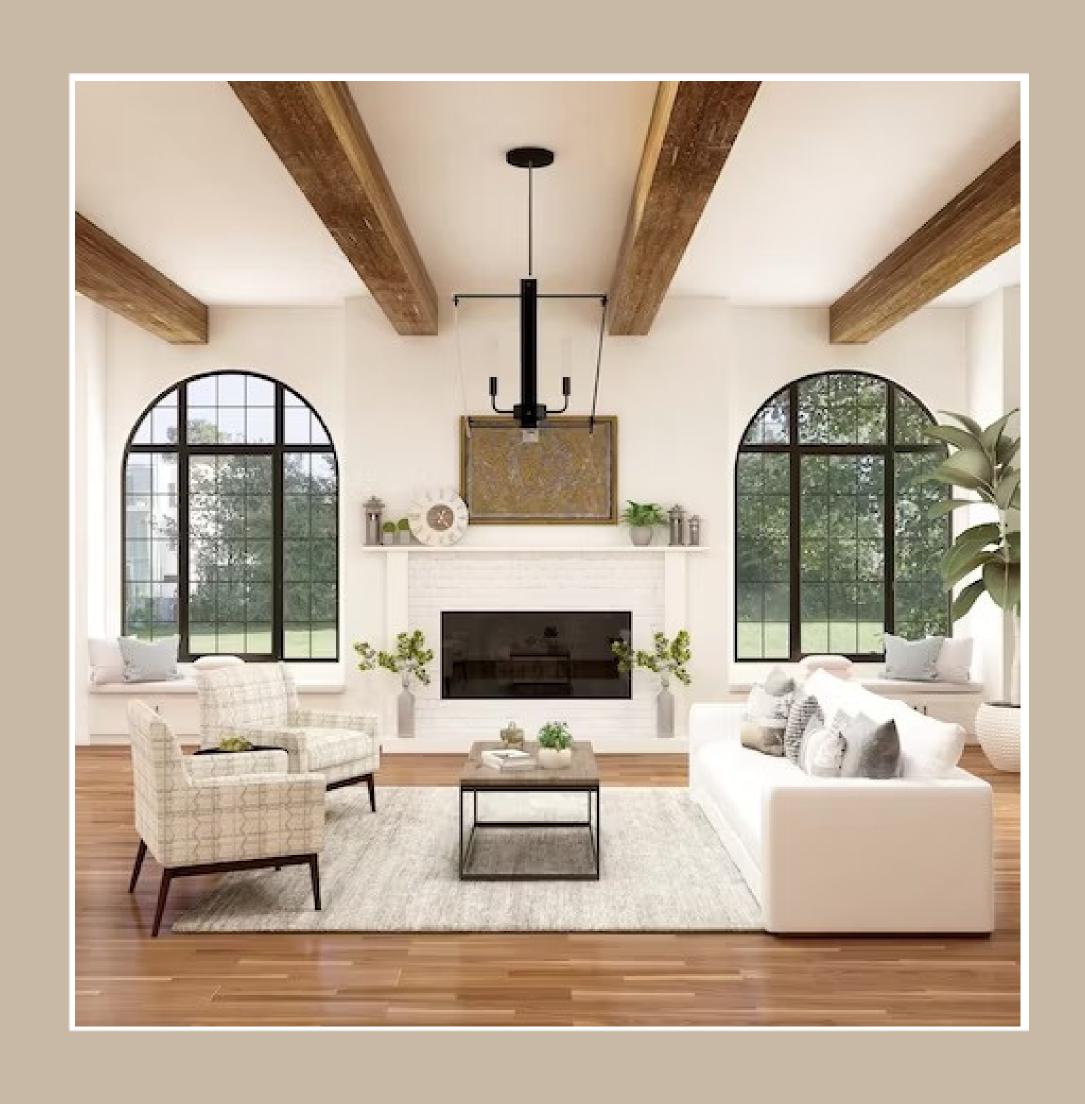

#### Residential Home

Residential Interior - Residential interior design is the creative, aesthetic, and functional living space. Designer work with the architect to ensure the appropriate division of private versus public space and can also aesthetically divide r unify rooms through colors, texture, and patterns. A residential interior designer needs to focus on concepts for better designing.